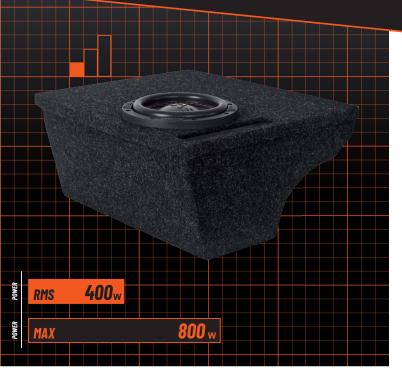

## **SPECIFICATIONS**

| <b>MAX</b> B1-16CH1 |                      |
|---------------------|----------------------|
| Component           | Pre-loaded enclosure |
| Suitable car brand  | Chevrolet            |
| Suitable car model  | Corvette C5          |
| Size                | 1x6.5" (165mm)       |
| Nominal Impedance   | 2 0hm                |
| Power RMS           | 400W                 |
| Power MAX           | 800W                 |
| Volume              | 11.4 L               |
| Weight              | 9.9 KG               |
| Trunk liner color   | Dark Grey            |

## **ALL YOU NEED AND MORE**

Are you ready to unleash the full power of your car's audio system? This is the GAS MAX B1-16CH1, a custom enclosure for Chevrolet Corvette C5 fitted with the awesome MAX S1-6D1 subwoofer. Designed for the hardcore bass heads out there, this is an enclosure that perfectly balances awesome power, weight, and musicality.

#### PRECISION CAR AUDIO

You know as well as we do that it takes more than a good subwoofer to get an awesome sound system, you need a great enclosure too. The MAX B1 enclosure has an optimized high output airflow slot port design that makes sure you get a more immersive listening experience with its enhanced extension and response.