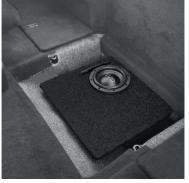

oofer will show everyone that your audio dedication is real. With a rigid and durable cone made by non-pressed paper with Mica minerals, and an impressive high roll foam suspension, you'll experience grand cone movement and musicality like never before. The subwoofer has dual stacked HQ ferrite magnets, a Nomex spider and an HD aluminum basket to make sure that your sound system will be the last thing standing.

#### **NO COMPROMISE**

There is no shortcut to get an awesome sound system. The GAS MAX B1-16CH1 is made to push your car audio system to its limit. Its strong and durable enclosure will resist all the heavy vibrations and resonances it might face. Show everyone that you've reached the next level, the MAX level, of car audio.

## **DIMENSIONS**





### **INSTALLATION PICTURES**