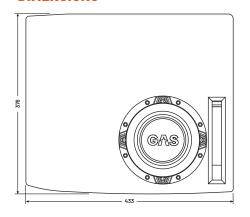

**MAXIMUM BASS**

The MAX S1-6D1 woofer will show everyone that your audio dedication is real. With a rigid and durable cone made by non-pressed paper with Mica minerals, and an impressive high roll foam suspension, you'll experience grand cone movement and musicality like never before. The subwoofer has dual stacked HQ ferrite magnets, a Nomex spider and an HD aluminum basket to make sure that your sound system will be the last thing standing.

#### **NO COMPROMISE**

There is no shortcut to get an awesome sound system. The GAS MAX B1-16CH1 is made to push your car audio system to its limit. Its strong and durable enclosure will resist all the heavy vibrations and resonances it might face. Show everyone that you've reached the next level, the MAX level, of car audio.

## **DIMENSIONS**





### **INSTALLATION PICTURES**