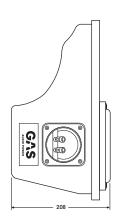

*MAXIMUM BASS**

The MAX S1-6D1 woofer will show everyone that your audio dedication is real. With a rigid and durable cone made by non-pressed paper with Mica minerals, and an impressive high roll foam suspension, you'll experience grand cone movement and musicality like never before. The subwoofer has dual stacked HQ ferrite magnets, a Nomex spider and an HD aluminum basket to make sure that your sound system will be the last thing standing.

#### **NO COMPROMISE**

There is no shortcut to get an awesome sound system. The GAS MAX B1-16CH1 is made to push your car audio system to its limit. Its strong and durable enclosure will resist all the heavy vibrations and resonances it might face. Show everyone that you've reached the next level, the MAX level, of car audio.

## **DIMENSIONS**





### **INSTALLATION PICTURES**